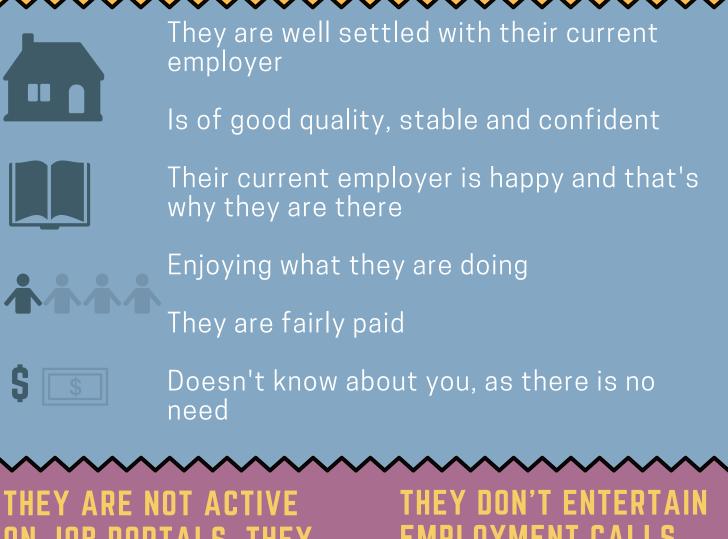

## WHO ARE PASSIVE CANDIDATES

THEY ARE NUT ACTIVE ON JOB PORTALS. THEY DON'T COME IN SEARCH THEY DON'T ENTERTAIN Employment calls. They don't come for Walk-INS

SOME OF THEM MIGHT NOT EVEN KNOW WHERE TO LOOK FOR JOB. THEY HAVE NOT DONE THIS FOR YEARS.